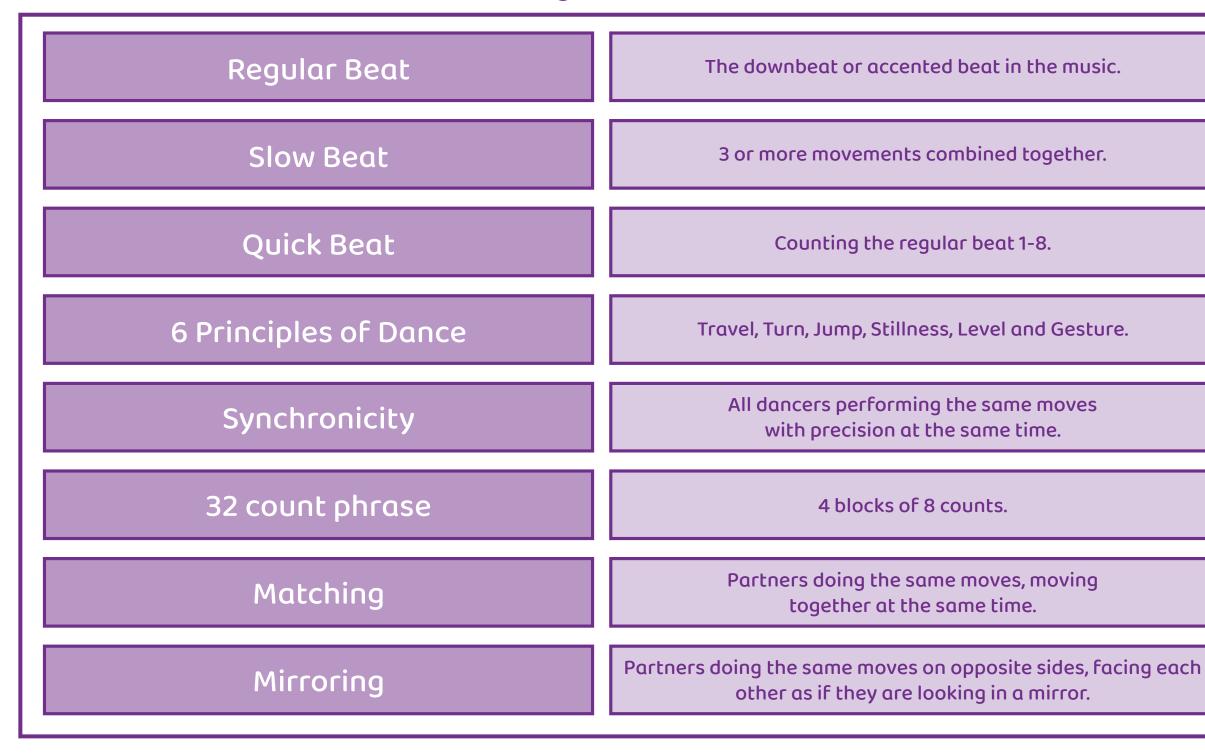

counts

counts

counts

counts

counts

Planning a dance provides a structure and is very useful if you have different groups doing different things at the same time! It allows you to easily remember the routine.