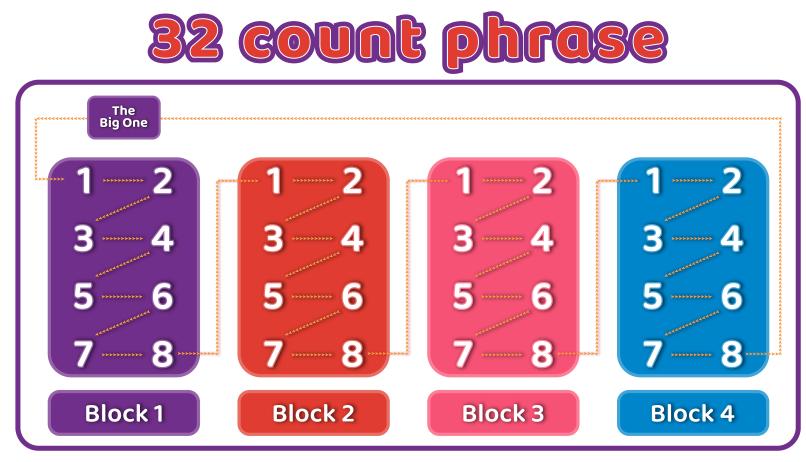

îm<u>e</u>ves

Time code

0:00 – 0:37

32 count

25-32

Counts

counts

counts

counts

counts

counts

counts

counts

Planning a dance provides a structure and is very useful if you have different groups doing different things at the same time! It allows you to easily remember the routine.