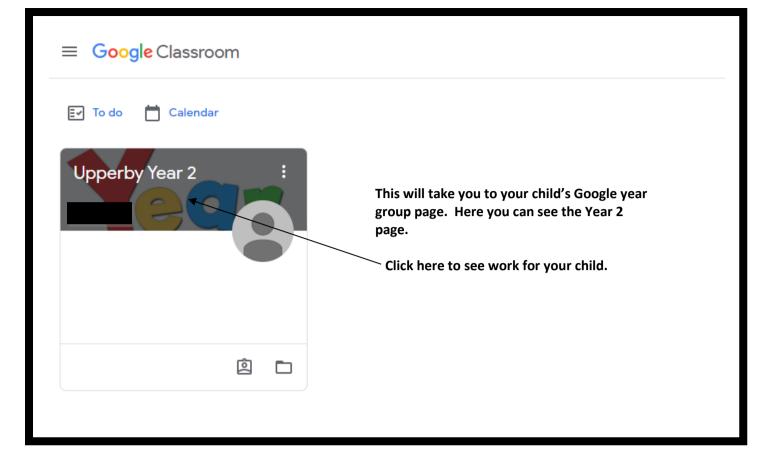

## Accessing Google Classroom

Pupils can access Google Classroom via our school website (see below). It can also be accessed using the mobile apps (Android and iOS), or via a web browser by visiting www.classroom.google.com. They should sign in using their @upperbycdc.org email address and password which has been texted out to you. Once pupils have logged in, they will see the class overview page. From here they can interact with their class and work set by their class teacher. There is a visual guide attached below which will guide both pupils and parents through the process of logging on and accessing work.