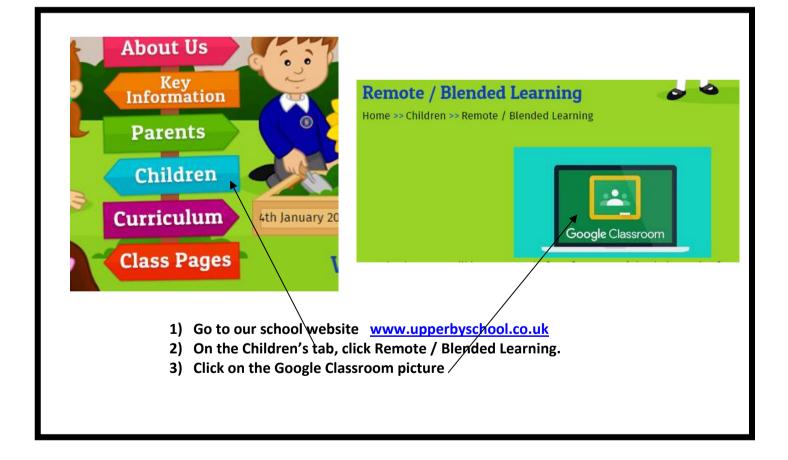

## Accessing Google Classroom

Pupils can access Google Classroom via our school website (see below). It can also be accessed using the mobile apps (Android and iOS), or via a web browser by visiting www.classroom.google.com. They should sign in using their @upperbycdc.org email address and password which has been texted out to you. Once pupils have logged in, they will see the class overview page. From here they can interact with their class and work set by their class teacher. There is a visual guide attached below which will guide both pupils and parents through the process of logging on and accessing work.